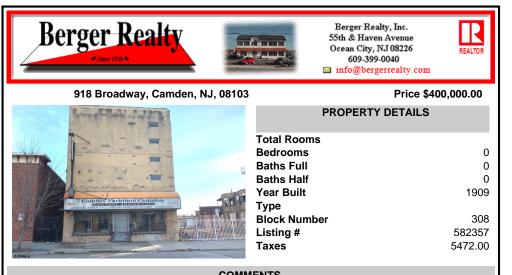

COMMENTS

This property is 12,300 SF with 12\' ceilings, lies in the U.E.Z Zone, giving many benefits to businesses\'. This 3 story former furniture store has good frontage on Broadway lending it self to many uses. Brick and steel construction give this property good bones, but needs renovation. Freight elevator needs repair. Currently zoned R-2, all utilities available to site. Cu...

0

0

0

1909

308