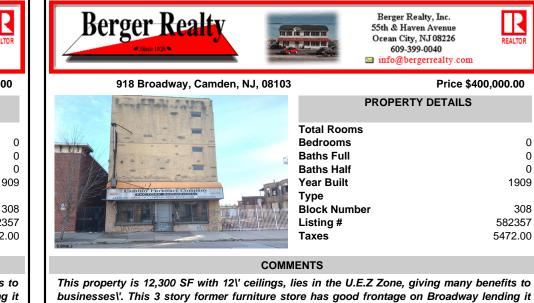

COMMENTS

This property is 12,300 SF with 12\' ceilings, lies in the U.E.Z Zone, giving many benefits to businesses\'. This 3 story former furniture store has good frontage on Broadway lending it self to many uses. Brick and steel construction give this property good bones, but needs renovation. Freight elevator needs repair. Currently zoned R-2, all utilities available to site. Cu...