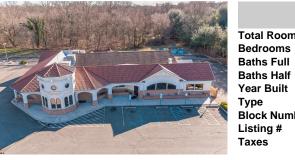

947 Delsea Dr, Vineland, NJ, 08360

## COMMENTS

Welcome to a culinary gem nestled in the heart of Vineland, New Jersey! Presenting this charming restaurant located at 947 N Delsea Drive, offering an exceptional opportunity for aspiring restaurateurs or seasoned investors alike. This restaurant exudes warmth and character from the moment you step through its doors. Boasting a cozy and inviting ambiance, it\'s the perfect ...