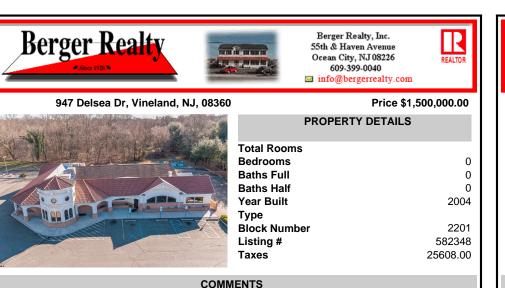

Welcome to a culinary gem nestled in the heart of Vineland, New Jersey! Presenting this charming restaurant located at 947 N Delsea Drive, offering an exceptional opportunity for aspiring restaurateurs or seasoned investors alike. This restaurant exudes warmth and character from the moment you step through its doors. Boasting a cozy and inviting ambiance, it's the perfect...