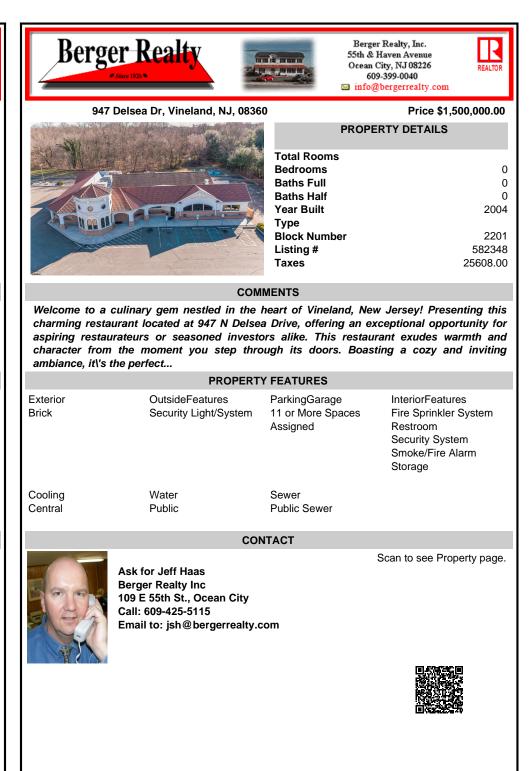

Welcome to a culinary gem nestled in the heart of Vineland, New Jersey! Presenting this charming restaurant located at 947 N Delsea Drive, offering an exceptional opportunity for aspiring restaurateurs or seasoned investors alike. This restaurant exudes warmth and character from the moment you step through its doors. Boasting a cozy and inviting ambiance, it's the perfect...