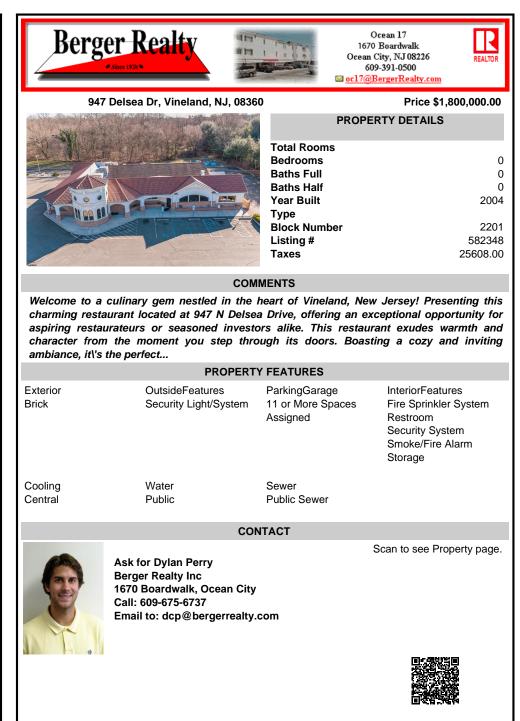

Welcome to a culinary gem nestled in the heart of Vineland, New Jersey! Presenting this charming restaurant located at 947 N Delsea Drive, offering an exceptional opportunity for aspiring restaurateurs or seasoned investors alike. This restaurant exudes warmth and character from the moment you step through its doors. Boasting a cozy and inviting ambiance, it\'s the perfect...