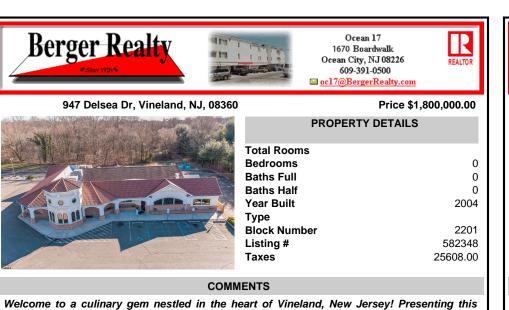

Welcome to a culinary gem nestled in the heart of Vineland, New Jersey! Presenting this charming restaurant located at 947 N Delsea Drive, offering an exceptional opportunity for aspiring restaurateurs or seasoned investors alike. This restaurant exudes warmth and character from the moment you step through its doors. Boasting a cozy and inviting ambiance, it\'s the perfect...