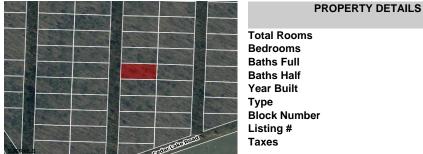

| Total Rooms  |        |
|--------------|--------|
| Bedrooms     | 0      |
| Baths Full   | 0      |
| Baths Half   | 0      |
| Year Built   |        |
| Туре         |        |
| Block Number | 2819   |
| Listing #    | 582319 |
| Taxes        | 36.00  |