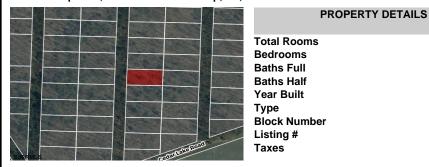

## Crespi Ave, Buena Vista Township, NJ, 07666

PROPERTY DETAILS

Crespi Ave, Buena Vista Township, NJ, 07666

Price \$6,000.00

| 0      |
|--------|
| 0      |
| 0      |
|        |
|        |
| 2819   |
| 582319 |
| 36.00  |
|        |