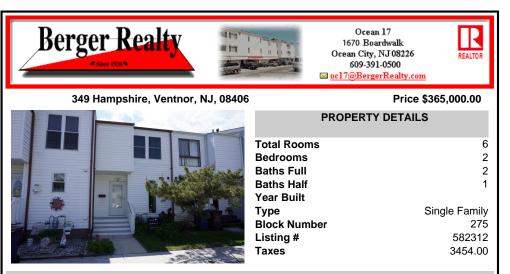

## COMMENTS

The property at 349 Hampshire Dr is ideal living at the shore year around, starter home, great for empty nester or a fabulous summer getaway. This 2-bedroom, 2.5-bathroom townhome is perfectly situated for those who love the beach lifestyle, with easy access to the beach, dining, boardwalk, and shopping. Recently and artfully appointed with an eye for detail. There is not ...

| PROPERTY FEATURES      |                       |                           |                                                        |  |  |
|------------------------|-----------------------|---------------------------|--------------------------------------------------------|--|--|
| Exterior<br>Vinyl      | ParkingGarage<br>None | OtherRooms<br>Dining Area | AppliancesIncluded<br>Dishwasher<br>Dryer<br>Gas Stove |  |  |
| Heating<br>Gas-Natural | Cooling<br>Central    | HotWater<br>Gas           | Water<br>Public                                        |  |  |
| Sewer                  |                       |                           |                                                        |  |  |