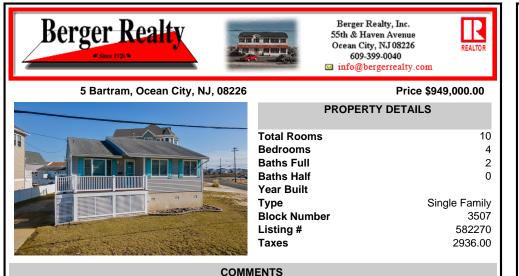

This 4-bedroom, 2-bathroom raised rancher, completely renovated 10 years ago, boasts an open floor plan, oversized corner lot, and sought after Merion Park location - all just a 5-minute walk to the beach! The only 4-bedroom single under \$1 million in Ocean City, this is

| your chance to ma<br>occupancy Septembe                             |                                  | ncredible family       | neighborhood. Available for                                                             |
|---------------------------------------------------------------------|----------------------------------|------------------------|-----------------------------------------------------------------------------------------|
| PROPERTY FEATURES                                                   |                                  |                        |                                                                                         |
| Exterior<br>Vinyl                                                   | OutsideFeatures<br>Deck<br>Patio | ParkingGarage<br>None  | OtherRooms<br>Den/TV Room<br>Dining Area<br>Dining Room<br>Eat In Kitchen<br>Great Room |
| AppliancesIncluded<br>Dishwasher<br>Dryer<br>Gas Stove<br>Microwave | AlsoIncluded<br>Furnished        | Heating<br>Gas-Natural | Cooling<br>Central                                                                      |
| HotWater<br>Gas                                                     | Water<br>Well                    | Sewer<br>Public Sewer  |                                                                                         |
| CONTACT                                                             |                                  |                        |                                                                                         |