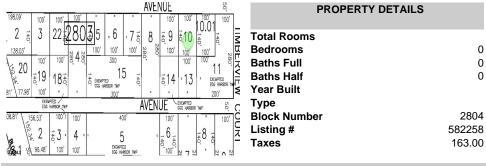

Berger Realty, Inc. 3160 Ashury Avenue Ocean City, NJ 08226 1-877-237-4371 / 609-399-0076 info@bergerrealty.com

106 Leo, Egg Harbor Township, NJ, 08234

Price \$39,999.00

| AVŁNUŁ 🛚 💆                                                                                                                                                                                                                                                                                                                                                                                                                                                                                                                                                                                                                                                                                                                                                                                                                                                                                                                                                                                                                                                                                                                                                                                                                                                                                                                                                                                                                                                                                                                                                                                                                                                                                                                                                                                                                                                                                                                                                                                                                                                                                                                      | PROPERTY DETAILS        |
|---------------------------------------------------------------------------------------------------------------------------------------------------------------------------------------------------------------------------------------------------------------------------------------------------------------------------------------------------------------------------------------------------------------------------------------------------------------------------------------------------------------------------------------------------------------------------------------------------------------------------------------------------------------------------------------------------------------------------------------------------------------------------------------------------------------------------------------------------------------------------------------------------------------------------------------------------------------------------------------------------------------------------------------------------------------------------------------------------------------------------------------------------------------------------------------------------------------------------------------------------------------------------------------------------------------------------------------------------------------------------------------------------------------------------------------------------------------------------------------------------------------------------------------------------------------------------------------------------------------------------------------------------------------------------------------------------------------------------------------------------------------------------------------------------------------------------------------------------------------------------------------------------------------------------------------------------------------------------------------------------------------------------------------------------------------------------------------------------------------------------------|-------------------------|
| 198.09' 100' 100' 100' " " " 100' 100' 100' 10                                                                                                                                                                                                                                                                                                                                                                                                                                                                                                                                                                                                                                                                                                                                                                                                                                                                                                                                                                                                                                                                                                                                                                                                                                                                                                                                                                                                                                                                                                                                                                                                                                                                                                                                                                                                                                                                                                                                                                                                                                                                                  |                         |
| . 2 \( \varepsilon \) 3   22 \( \varepsilon \) 2 \( \varepsilon \) 3   22 \( \varepsilon \) 2 \( \varepsilon \) 5   5   6   \( \varepsilon 7 \) \( \varepsilon \) 8   \( \varepsilon 9 \) \( \varepsilon 10 \) \( \varepsilon \) \    | Total Rooms             |
| 139 03'                                                                                                                                                                                                                                                                                                                                                                                                                                                                                                                                                                                                                                                                                                                                                                                                                                                                                                                                                                                                                                                                                                                                                                                                                                                                                                                                                                                                                                                                                                                                                                                                                                                                                                                                                                                                                                                                                                                                                                                                                                                                                                                         | Bedrooms 0              |
| \$ 20 100' 100' \( \) \( \) \( \) \( \) \( \) \( \) \( \) \( \) \( \) \( \) \( \) \( \) \( \) \( \) \( \) \( \) \( \) \( \) \( \) \( \) \( \) \( \) \( \) \( \) \( \) \( \) \( \) \( \) \( \) \( \) \( \) \( \) \( \) \( \) \( \) \( \) \( \) \( \) \( \) \( \) \( \) \( \) \( \) \( \) \( \) \( \) \( \) \( \) \( \) \( \) \( \) \( \) \( \) \( \) \( \) \( \) \( \) \( \) \( \) \( \) \( \) \( \) \( \) \( \) \( \) \( \) \( \) \( \) \( \) \( \) \( \) \( \) \( \) \( \) \( \) \( \) \( \) \( \) \( \) \( \) \( \) \( \) \( \) \( \) \( \) \( \) \( \) \( \) \( \) \( \) \( \) \( \) \( \) \( \) \( \) \( \) \( \) \( \) \( \) \( \) \( \) \( \) \( \) \( \) \( \) \( \) \( \) \( \) \( \) \( \) \( \) \( \) \( \) \( \) \( \) \( \) \( \) \( \) \( \) \( \) \( \) \( \) \( \) \( \) \( \) \( \) \( \) \( \) \( \) \( \) \( \) \( \) \( \) \( \) \( \) \( \) \( \) \( \) \( \) \( \) \( \) \( \) \( \) \( \) \( \) \( \) \( \) \( \) \( \) \( \) \( \) \( \) \( \) \( \) \( \) \( \) \( \) \( \) \( \) \( \) \( \) \( \) \( \) \( \) \( \) \( \) \( \) \( \) \( \) \( \) \( \) \( \) \( \) \( \) \( \) \( \) \( \) \( \) \( \) \( \) \( \) \( \) \( \) \( \) \( \) \( \) \( \) \( \) \( \) \( \) \( \) \( \) \( \) \( \) \( \) \( \) \( \) \( \) \( \) \( \) \( \) \( \) \( \) \( \) \( \) \( \) \( \) \( \) \( \) \( \) \( \) \( \) \( \) \( \) \( \) \( \) \( \) \( \) \( \) \( \) \( \) \( \) \( \) \( \) \( \) \( \) \( \) \( \) \( \) \( \) \( \) \( \) \( \) \( \) \( \) \( \) \( \) \( \) \( \) \( \) \( \) \( \) \( \) \( \) \( \) \( \) \( \) \( \) \( \) \( \) \( \) \( \) \( \) \( \) \( \) \( \) \( \) \( \) \( \) \( \) \( \) \( \) \( \) \( \) \( \) \( \) \( \) \( \) \( \) \( \) \( \) \( \) \( \) \( \) \( \) \( \) \( \) \( \) \( \) \( \) \( \) \( \) \( \) \( \) \( \) \( \) \( \) \( \) \( \) \( \) \( \) \( \) \( \) \( \) \( \) \( \) \( \) \( \) \( \) \( \) \( \) \( \) \( \) \( \) \( \) \( \) \( \) \( \) \( \) \( \) \( \) \( \) \( \) \( \) \( \) \( \) \( \) \( \) \( \) \( \) \( \) \( \) \( \) \( \) \( \) \( \) \( \) \( \) \( \) \( \) \( \) \( \) \( \) \( \) \( \) \( \) \( \) \( \) \(\ | Baths Full 0            |
|                                                                                                                                                                                                                                                                                                                                                                                                                                                                                                                                                                                                                                                                                                                                                                                                                                                                                                                                                                                                                                                                                                                                                                                                                                                                                                                                                                                                                                                                                                                                                                                                                                                                                                                                                                                                                                                                                                                                                                                                                                                                                                                                 | Baths Half 0            |
| (\$.   5.10   10.5   5.00 proto   5.   5.14   1.3   600 proto   5.   5.14   1.3   600 proto   5.   5.   5.   5.   5.   5.   5.   5                                                                                                                                                                                                                                                                                                                                                                                                                                                                                                                                                                                                                                                                                                                                                                                                                                                                                                                                                                                                                                                                                                                                                                                                                                                                                                                                                                                                                                                                                                                                                                                                                                                                                                                                                                                                                                                                                                                                                                                              | Year Built              |
| ESG HARBOR TWP AVENUE DISAPPED TWP O                                                                                                                                                                                                                                                                                                                                                                                                                                                                                                                                                                                                                                                                                                                                                                                                                                                                                                                                                                                                                                                                                                                                                                                                                                                                                                                                                                                                                                                                                                                                                                                                                                                                                                                                                                                                                                                                                                                                                                                                                                                                                            | Туре                    |
| 08.81' \ 156.53'   100')   100'   400'   100'   "   "   100'                                                                                                                                                                                                                                                                                                                                                                                                                                                                                                                                                                                                                                                                                                                                                                                                                                                                                                                                                                                                                                                                                                                                                                                                                                                                                                                                                                                                                                                                                                                                                                                                                                                                                                                                                                                                                                                                                                                                                                                                                                                                    | Block Number 2804       |
| \( \frac{1}{2} \) \( \frac{1} \) \( \frac{1}{2}   | <b>Listing #</b> 582258 |
| 35.48 100' 100' 66 Helson The 100' 27 28 1 20 28                                                                                                                                                                                                                                                                                                                                                                                                                                                                                                                                                                                                                                                                                                                                                                                                                                                                                                                                                                                                                                                                                                                                                                                                                                                                                                                                                                                                                                                                                                                                                                                                                                                                                                                                                                                                                                                                                                                                                                                                                                                                                | <b>Taxes</b> 163.00     |