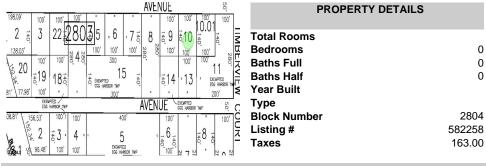

Berger Realty, Inc. 3160 Ashury Avenue Ocean City, NJ 08226 1-877-237-4371 / 609-399-0076 info@bergerrealty.com

106 Leo, Egg Harbor Township, NJ, 08234

Price \$39,999.00

| AVENUE                                                                                                                                                                                                                                                                                                                                                                                                                                                                                                                                                                                                                                                                                                                                                                                                                                                                                                                                                                                                                                                                                                                                                                                                                                                                                                                                                                                                                                                                                                                                                                                                                                                                                                                                                                                                                                                                                                                                                                                                                                                                                                                          | PROPERTY DETAILS        |
|---------------------------------------------------------------------------------------------------------------------------------------------------------------------------------------------------------------------------------------------------------------------------------------------------------------------------------------------------------------------------------------------------------------------------------------------------------------------------------------------------------------------------------------------------------------------------------------------------------------------------------------------------------------------------------------------------------------------------------------------------------------------------------------------------------------------------------------------------------------------------------------------------------------------------------------------------------------------------------------------------------------------------------------------------------------------------------------------------------------------------------------------------------------------------------------------------------------------------------------------------------------------------------------------------------------------------------------------------------------------------------------------------------------------------------------------------------------------------------------------------------------------------------------------------------------------------------------------------------------------------------------------------------------------------------------------------------------------------------------------------------------------------------------------------------------------------------------------------------------------------------------------------------------------------------------------------------------------------------------------------------------------------------------------------------------------------------------------------------------------------------|-------------------------|
| 198.09' 100' 100' " " " " 100' 100' 100' 100'                                                                                                                                                                                                                                                                                                                                                                                                                                                                                                                                                                                                                                                                                                                                                                                                                                                                                                                                                                                                                                                                                                                                                                                                                                                                                                                                                                                                                                                                                                                                                                                                                                                                                                                                                                                                                                                                                                                                                                                                                                                                                   |                         |
| , 2 \( \varepsilon \) 3   22 \( \varepsilon \) 2 \( \varepsilon \) 3   22 \( \varepsilon \) 2 \( \varepsilon \) 5   5   6   \( \varepsilon \) 7 \( \varepsilon \) 8   \( \varepsilon \) 9 \( \varepsilon \) 10 \( \varepsilon \) 12 \( \varepsilon \) 13 \( \varepsilon \) 15 \( \vareps    | Total Rooms             |
| 170 07'   100' 100' 100'   20 100'   100'   100'   100'   100'   100'   100'   100'   100'   100'   100'   100'   100'   100'   100'   100'   100'   100'   100'   100'   100'   100'   100'   100'   100'   100'   100'   100'   100'   100'   100'   100'   100'   100'   100'   100'   100'   100'   100'   100'   100'   100'   100'   100'   100'   100'   100'   100'   100'   100'   100'   100'   100'   100'   100'   100'   100'   100'   100'   100'   100'   100'   100'   100'   100'   100'   100'   100'   100'   100'   100'   100'   100'   100'   100'   100'   100'   100'   100'   100'   100'   100'   100'   100'   100'   100'   100'   100'   100'   100'   100'   100'   100'   100'   100'   100'   100'   100'   100'   100'   100'   100'   100'   100'   100'   100'   100'   100'   100'   100'   100'   100'   100'   100'   100'   100'   100'   100'   100'   100'   100'   100'   100'   100'   100'   100'   100'   100'   100'   100'   100'   100'   100'   100'   100'   100'   100'   100'   100'   100'   100'   100'   100'   100'   100'   100'   100'   100'   100'   100'   100'   100'   100'   100'   100'   100'   100'   100'   100'   100'   100'   100'   100'   100'   100'   100'   100'   100'   100'   100'   100'   100'   100'   100'   100'   100'   100'   100'   100'   100'   100'   100'   100'   100'   100'   100'   100'   100'   100'   100'   100'   100'   100'   100'   100'   100'   100'   100'   100'   100'   100'   100'   100'   100'   100'   100'   100'   100'   100'   100'   100'   100'   100'   100'   100'   100'   100'   100'   100'   100'   100'   100'   100'   100'   100'   100'   100'   100'   100'   100'   100'   100'   100'   100'   100'   100'   100'   100'   100'   100'   100'   100'   100'   100'   100'   100'   100'   100'   100'   100'   100'   100'   100'   100'   100'   100'   100'   100'   100'   100'   100'   100'   100'   100'   100'   100'   100'   100'   100'   100'   100'   100'   100'   100'   100'   100'   100'   100'   100'   100'   100'   100'   100'   100'   100'   100'   100'   100'   1 | Bedrooms 0              |
| \$ 20 -10 to -10                                                                                                                                                                                                                                                                                                                                                                                                                                                                                                                                                                                                                                                                                                                                                                                                                                                                                                                                                                                                                                                                                                                                                                                                                                                                                                                                                                                                                                                                                                                                                                                                                                                                                                                                                                                                                                                                                                                                                                                                                                                                                                                | Baths Full 0            |
| T   1   1   1   1   1   1   1   1   1                                                                                                                                                                                                                                                                                                                                                                                                                                                                                                                                                                                                                                                                                                                                                                                                                                                                                                                                                                                                                                                                                                                                                                                                                                                                                                                                                                                                                                                                                                                                                                                                                                                                                                                                                                                                                                                                                                                                                                                                                                                                                           | Baths Half 0            |
| 81' \77.98' 100' ", " 605 Heiseler Tale 0 0 1 T 1 0 605 Heiseler Tale 0 200' \                                                                                                                                                                                                                                                                                                                                                                                                                                                                                                                                                                                                                                                                                                                                                                                                                                                                                                                                                                                                                                                                                                                                                                                                                                                                                                                                                                                                                                                                                                                                                                                                                                                                                                                                                                                                                                                                                                                                                                                                                                                  | Year Built              |
| EXEMPTED AVENUE EXEMPTED TWP O C                                                                                                                                                                                                                                                                                                                                                                                                                                                                                                                                                                                                                                                                                                                                                                                                                                                                                                                                                                                                                                                                                                                                                                                                                                                                                                                                                                                                                                                                                                                                                                                                                                                                                                                                                                                                                                                                                                                                                                                                                                                                                                | Туре                    |
| 08.81' \_156.53' \ 100'\ 100' \ 400' \ 100' \ " \ " \ 100' \ \                                                                                                                                                                                                                                                                                                                                                                                                                                                                                                                                                                                                                                                                                                                                                                                                                                                                                                                                                                                                                                                                                                                                                                                                                                                                                                                                                                                                                                                                                                                                                                                                                                                                                                                                                                                                                                                                                                                                                                                                                                                                  | Block Number 2804       |
| \sigma \\\\\\\\\\\\\\\\\\\\\\\\\\\\\\\\\\\\                                                                                                                                                                                                                                                                                                                                                                                                                                                                                                                                                                                                                                                                                                                                                                                                                                                                                                                                                                                                                                                                                                                                                                                                                                                                                                                                                                                                                                                                                                                                                                                                                                                                                                                                                                                                                                                                                                                                                                                                                                                                                     | <b>Listing #</b> 582258 |
| 100 100' EGG-MARGET TAP 100' 100' EGG-MARGET TAP 100' 127 12' 12' 12' 12' 12' 12' 12' 12' 12' 12'                                                                                                                                                                                                                                                                                                                                                                                                                                                                                                                                                                                                                                                                                                                                                                                                                                                                                                                                                                                                                                                                                                                                                                                                                                                                                                                                                                                                                                                                                                                                                                                                                                                                                                                                                                                                                                                                                                                                                                                                                               | <b>Taxes</b> 163.00     |