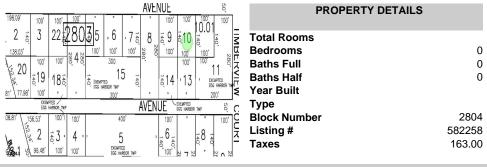

Ocean 17 1670 Boardwalk Ocean City, NJ 08226 609-391-0500

oc17@BergerRealty.com

106 Leo, Egg Harbor Township, NJ, 08234

Price \$39,999.00

|                                              | AVENUE              | 50'         |           |
|----------------------------------------------|---------------------|-------------|-----------|
| 198.09' 100' 100' "                          | * " 100' 100'       | 100' 100'   |           |
| 2 3   22 2 8 0 5   5   6                     | 7 \$ 8 \$ 9 \$10    | 14.0        | Total Roo |
| 170.07' 100' 100'                            | 100' 28 8 100' 100' | Δ           | Bedroom   |
| 138.03                                       | ă. 100°             | 1007 1 2805 | Baths Fu  |
| \$ 20   519   185   5 DENTISO 11             | 5 \$ \$ \$ 14 .13   | , EXEMPTED  | Baths Ha  |
| 81' 77.98' 100' ", " SEMANTED TWP 300'       | o o IT IJ           | 200'        | Year Buil |
| ESS HARBOR THIP                              | AVENUE DIEMPTED     | 01 _        | Type      |
| 08.81' \ 156.53'   100')   100'   40         | AVENUE EOS HARBOR   | 100' C      | Block Nu  |
| (g 2 - 7 ) 4   s                             | .   6               | [           | Listing # |
| 1 1 05 4 1 1 5 5 4 1 1 5 5 5 5 5 5 5 5 5 5 5 | 140                 | t,          | Taxes     |
|                                              | PEOR TAP 100' N 7 N | " 12 ^ 22   |           |

|            | PROPERTY DETAILS                                      |                          |
|------------|-------------------------------------------------------|--------------------------|
| IIMBEKVIĘW | Total Rooms Bedrooms Baths Full Baths Half Year Built | 0<br>0<br>0              |
| COUKI      | Type Block Number Listing # Taxes                     | 2804<br>582258<br>163.00 |