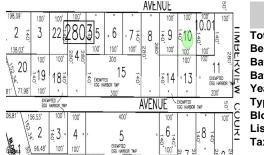

Ocean 17 1670 Boardwalk Ocean City, NJ 08226 609-391-0500 <u>oc17@BergerRealty.com</u>

106 Leo, Egg Harbor Township, NJ, 08234

Price \$39,999.00

|           | PROPERTY DETAILS                                      |                          |  |
|-----------|-------------------------------------------------------|--------------------------|--|
| IMBEKVIEW | Total Rooms Bedrooms Baths Full Baths Half Year Built | 0<br>0<br>0              |  |
| COUKI     | Type<br>Block Number<br>Listing #<br>Taxes            | 2804<br>582258<br>163.00 |  |

# **COMMENTS**

SELLER DOES NOT HAVE ANY APPROVALS. BUYER MUST DO THEIR OWN DUE DILIGENCE. Residential lot in understated neighborhood at the end of Leo Avenue. A 1/4 Pineland credit due to be purchased for individual lot sales. For multiple lot sales, the Buyer must do their own due diligence. Utilities are available. BUYER MUST DO THEIR OWN DUE DILIGENCE....