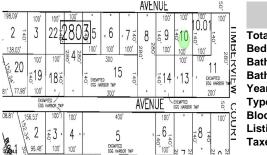

106 Leo, Egg Harbor Township, NJ, 08234

Price \$39,999.00

| ),    | PROPERTY DETAILS                      |                          |  |
|-------|---------------------------------------|--------------------------|--|
|       | Total Rooms<br>Bedrooms<br>Baths Full | 0                        |  |
| W     | Baths Half<br>Year Built<br>Type      | 0                        |  |
| COUKI | Block Number<br>Listing #<br>Taxes    | 2804<br>582258<br>163.00 |  |

# COMMENTS

SELLER DOES NOT HAVE ANY APPROVALS. BUYER MUST DO THEIR OWN DUE DILIGENCE. Residential lot in understated neighborhood at the end of Leo Avenue. A 1/4 Pineland credit due to be purchased for individual lot sales. For multiple lot sales, the Buyer must do their own due diligence. Utilities are available. BUYER MUST DO THEIR OWN DUE DILIGENCE....