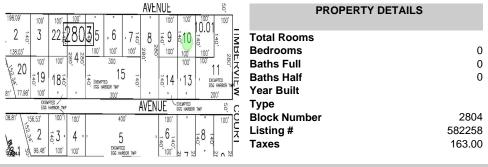

# Price \$39,999.00

| AVENUE 5.                                                         | PROPERTY DETAILS    |
|-------------------------------------------------------------------|---------------------|
| 198.09' 100' 100' 100' " " " 100' 100' 100' 10                    |                     |
| 1 , 2 s 3 22 X 80 5 1 · 6   · 7 s 8   s 9 s 10 s 8   s 9 s 10 s 8 | Total Rooms         |
| 138.03' 100' 100' 100' 100' 100' 100' 100' 1                      | Bedrooms 0          |
|                                                                   | Baths Full 0        |
|                                                                   | Baths Half 0        |
|                                                                   | Year Built          |
| EGG HARBOR TIMP AVENUE EGG HARBOR TIMP O                          | Туре                |
| 08.81' \ 156.53'   100')   100'   400'   100'   "   "   100'   C  | Block Number 2804   |
| 1 \ \( \begin{array}{cccccccccccccccccccccccccccccccccccc         | Listing # 582258    |
|                                                                   | <b>Taxes</b> 163.00 |