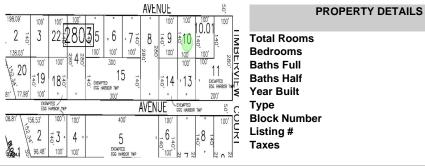

Berger Realty, Inc. 3160 Asbury Avenue Ocean City, NJ 08226 1-877-237-4371/609-399-0076 info@bergerrealty.com

106 Leo, Egg Harbor Township, NJ, 08234

Price \$39,999.00

| AVENUE S                                                                                                                                                                                                                                                                                                                                                                                                                                                                                                                                                                                                                                                                                                                                                                                                                                                                                                                                                                                                                                                                                                                                                                                                                                                                                                                                                                                                                                                                                                                                                                                                                                                                                                                                                                                                                                                                                                                                                                                                                                                                                                        | P                  |
|-----------------------------------------------------------------------------------------------------------------------------------------------------------------------------------------------------------------------------------------------------------------------------------------------------------------------------------------------------------------------------------------------------------------------------------------------------------------------------------------------------------------------------------------------------------------------------------------------------------------------------------------------------------------------------------------------------------------------------------------------------------------------------------------------------------------------------------------------------------------------------------------------------------------------------------------------------------------------------------------------------------------------------------------------------------------------------------------------------------------------------------------------------------------------------------------------------------------------------------------------------------------------------------------------------------------------------------------------------------------------------------------------------------------------------------------------------------------------------------------------------------------------------------------------------------------------------------------------------------------------------------------------------------------------------------------------------------------------------------------------------------------------------------------------------------------------------------------------------------------------------------------------------------------------------------------------------------------------------------------------------------------------------------------------------------------------------------------------------------------|--------------------|
| 198.09' 100' 100' 100' " " " 100' 100' 100' 10                                                                                                                                                                                                                                                                                                                                                                                                                                                                                                                                                                                                                                                                                                                                                                                                                                                                                                                                                                                                                                                                                                                                                                                                                                                                                                                                                                                                                                                                                                                                                                                                                                                                                                                                                                                                                                                                                                                                                                                                                                                                  |                    |
| . 2 = 3   22   28   3   5   6   7 = 8   5 9   5 10   5   5                                                                                                                                                                                                                                                                                                                                                                                                                                                                                                                                                                                                                                                                                                                                                                                                                                                                                                                                                                                                                                                                                                                                                                                                                                                                                                                                                                                                                                                                                                                                                                                                                                                                                                                                                                                                                                                                                                                                                                                                                                                      | <b>Total Rooms</b> |
| 179 07' 100' 100' N D 100' 100'                                                                                                                                                                                                                                                                                                                                                                                                                                                                                                                                                                                                                                                                                                                                                                                                                                                                                                                                                                                                                                                                                                                                                                                                                                                                                                                                                                                                                                                                                                                                                                                                                                                                                                                                                                                                                                                                                                                                                                                                                                                                                 | 및 Bedrooms         |
|                                                                                                                                                                                                                                                                                                                                                                                                                                                                                                                                                                                                                                                                                                                                                                                                                                                                                                                                                                                                                                                                                                                                                                                                                                                                                                                                                                                                                                                                                                                                                                                                                                                                                                                                                                                                                                                                                                                                                                                                                                                                                                                 | ス Baths Full       |
| \$20 \vec{19}{6.19}   \vec{186}{6.000 \text{minimum} \text{minimum} \text{minimum} \text{minimum} \\ \vec{15}{6.000 \text{minimum} \text{minimum} \text{minimum} \\ \vec{15}{6.000 \text{minimum} \text{minimum} \\ \vec{15}{6.000 \text{minimum} \text{minimum} \\ \vec{15}{6.000 \text{minimum} \\ \vec{15}{6.0000 \text{minimum} \\ \vec{15}{6.000 minimu | ⊨ Baths Half       |
| 81'\77.98' 100' ", " 500 HARBOR THP 500' " ", " 200'                                                                                                                                                                                                                                                                                                                                                                                                                                                                                                                                                                                                                                                                                                                                                                                                                                                                                                                                                                                                                                                                                                                                                                                                                                                                                                                                                                                                                                                                                                                                                                                                                                                                                                                                                                                                                                                                                                                                                                                                                                                            | Year Built         |
| EXEMPTED ESS HARBOR TWP O                                                                                                                                                                                                                                                                                                                                                                                                                                                                                                                                                                                                                                                                                                                                                                                                                                                                                                                                                                                                                                                                                                                                                                                                                                                                                                                                                                                                                                                                                                                                                                                                                                                                                                                                                                                                                                                                                                                                                                                                                                                                                       | <sub>ີ.</sub> Type |
| 08.81' \ 156.53' 100') 100' 400' 100' " " 100'                                                                                                                                                                                                                                                                                                                                                                                                                                                                                                                                                                                                                                                                                                                                                                                                                                                                                                                                                                                                                                                                                                                                                                                                                                                                                                                                                                                                                                                                                                                                                                                                                                                                                                                                                                                                                                                                                                                                                                                                                                                                  |                    |
| 5 1 6 2 8 3                                                                                                                                                                                                                                                                                                                                                                                                                                                                                                                                                                                                                                                                                                                                                                                                                                                                                                                                                                                                                                                                                                                                                                                                                                                                                                                                                                                                                                                                                                                                                                                                                                                                                                                                                                                                                                                                                                                                                                                                                                                                                                     | ੮ Listing #        |
| 16. 2 6.3 4 1 5 5 6 8 1 100' 100' 100' 100' 100' 100' 100'                                                                                                                                                                                                                                                                                                                                                                                                                                                                                                                                                                                                                                                                                                                                                                                                                                                                                                                                                                                                                                                                                                                                                                                                                                                                                                                                                                                                                                                                                                                                                                                                                                                                                                                                                                                                                                                                                                                                                                                                                                                      | Taxes              |

|             | PROPERTY DETAILS |        |
|-------------|------------------|--------|
| 3           | Total Rooms      |        |
| Z<br>Z      | Bedrooms         | 0      |
|             | Baths Full       | 0      |
| χ<br>≤<br>Τ | Baths Half       | 0      |
| ξ           | Year Built       |        |
| _           | Туре             |        |
| ğ           | Block Number     | 2804   |
|             | Listing #        | 582258 |
| -           | Taxes            | 163.00 |

2804

582258

163.00

106 Leo, Egg Harbor Township, NJ, 08234

Price \$39,999.00