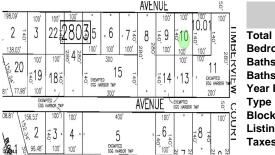

# Price \$39,999.00

|                                        | AVENUE                  | 50                  | PROPER |
|----------------------------------------|-------------------------|---------------------|--------|
| 198.09' 100' 100' "                    | * 100' 100' 100' 100'   | 0 100'              |        |
| , 2 <del>   </del> 3   22   20   5   6 | 7 8 8 8 9 610 6         | Total Ro            | oms    |
| 138.03' 24 8 100' 100'                 | 100' 22 8 100' 100' 100 | ੂੰ 🛴 Bedroon        | ns     |
|                                        | _   100'   100          | ្រុក Baths Fu       | ıll    |
| We HE I TO TO THE THE DESMITTED '      | 5 \$ \$ \$ 14 .13 ,     | EKENPTED Baths Ha   |        |
| 81' \77.98' 100' * , " 100' * 300'     |                         | <sub>200'</sub>     | lt     |
| EXEMPTED THE ESS HARBOR THE            | AVENUE ECC HARBOR TWP   | ξ <sub>C</sub> Type |        |
| 08.81' \ 156.53'   100')   100'        | 100' " "                | Block Nu            |        |
| \ \\\\\\\\\\\\\\\\\\\\\\\\\\\\\\\\\\\\ | 5   6   8               | ፲ Listing #         | •      |
| 1 1 05 49' 100' 100' EXEMP             |                         | Taxes               |        |

| ]          | PROPERTY DETAILS |        |
|------------|------------------|--------|
| IIMBEKVIĘW | Total Rooms      |        |
| 됴          | Bedrooms         | 0      |
| 눖          | Baths Full       | 0      |
| ļ <u></u>  | Baths Half       | 0      |
| \$         | Year Built       |        |
|            | Туре             |        |
| ΙĊ         | Block Number     | 2804   |
| COUKI      | Listing #        | 582258 |
| =          | Taxes            | 163.00 |