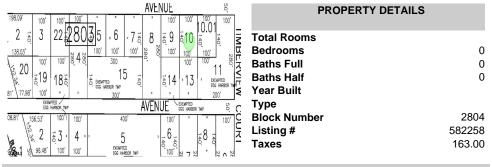

# Price \$39,999.00

| AVENUE                                                                                                                                                   | PROPERTY DETAILS        |
|----------------------------------------------------------------------------------------------------------------------------------------------------------|-------------------------|
| 198.09' 100' 100' 100' " " " " 100' 100' 100'                                                                                                            |                         |
| , 2 \( \bar{\pi} \) 3   22 \( \bar{\pi} \) 8   5   6   \( \bar{\pi} \) 8   \( \bar{\pi} \) 9   \( \bar{\pi} \) 10   \( \bar{\pi} \) 18   \( \bar{\pi} \) | Total Rooms             |
| 138.03' NA N 100' 100' 100' 100' 100' 100' 100' 10                                                                                                       | Bedrooms 0              |
| \$20 -10 100 \(\frac{1}{10}\) 15 -10 100 \(\frac{1}{10}\) 4 \(\frac{1}{10}\) 15 -10 100 100 100 100 100 100 100 100 100                                  | Baths Full 0            |
| 15 4 11 18 18 1                                                                                                                                          | Baths Half 0            |
|                                                                                                                                                          | Year Built              |
| ESG HARROR TWP AVENUE ESCHARROR TWP C. C.                                                                                                                | Туре                    |
| 08.81' \ 156.53'   100'1   100'   400'   100'   "   "   100'                                                                                             | Block Number 2804       |
| 1 2 2 3 4 4 5 1 6 1 E 8 H                                                                                                                                | <b>Listing #</b> 582258 |
| X, Z   S, J   4   1   5   5   5   5   5   5   5   5   5                                                                                                  | <b>Taxes</b> 163.00     |