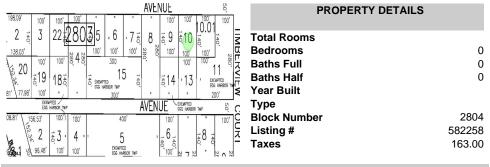

# Price \$39,999.00

| ı |                                             | AVENUE                                  | 50,                                          | PROPERTY DETAILS         |                  |
|---|---------------------------------------------|-----------------------------------------|----------------------------------------------|--------------------------|------------------|
|   | 198.09' 100' 100' 100' 100' 7               | 6 7 4 8 4 9 240 5                       | 01 100'                                      | Total Rooms              |                  |
|   | 138.03' 24 22 100'                          | 100' 100' 22 8 100' 100' 10             | الله الله                                    | Bedrooms                 | 0                |
|   | 16 20 <sub>-19</sub> 10-1                   | 300 15 <del>1</del> <del>100'</del> 10  | 11 S. Z. | Baths Full<br>Baths Half | 0                |
|   | 81' \77.98' 100' " " 600 HA                 | 300' " " " "                            | 200' ≤                                       | Year Built<br>Type       |                  |
| l | 08.81' \ 156.53'   100')   100'             | AVENUE DESCRIPTED TWP 400' 100' "       | , 100, C                                     | Block Number             | 2804             |
|   | 2 = 3 · 4 · · · · · · · · · · · · · · · · · | 5 - 6 - 6 - 6 - 6 - 6 - 6 - 6 - 6 - 6 - | \\\\\\\\\\\\\\\\\\\\\\\\\\\\\\\\\\\\\\       | Listing # Taxes          | 582258<br>163.00 |
| 1 | CHOP-1                                      | 100 00 7                                | ° ∧ №                                        |                          |                  |