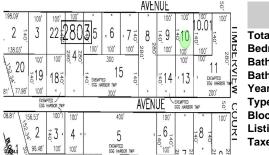

Berger Realty, Inc. 3160 Asbury Avenue Ocean City, NJ 08226 1-877-237-4371/609-399-0076 info@bergerrealty.com

106 Leo, Egg Harbor Township, NJ, 08234

Price \$39,999.00

|                             | AVENUE                       | 50.          |
|-----------------------------|------------------------------|--------------|
| 198.09' 100' 100' 100'      | 7 100' 100'                  | 0 01 100' _  |
| , 2 👸 3   22 <b>½/8</b> 0)  | <u> </u>                     | Tot          |
| 138.03'                     | 100' 100' 100' & 8 100' 100' | 100' K Be    |
| 100' 100' 8,48              | 300                          | 11 12 54     |
| \                           | \$ ENEMPTED \$ \$   \$14 :13 | EXEMPTED BAT |
| 81' \77.98' 100' * "        | 300' " " "   FXEMPTED        | Yea          |
| EGG HARBOR THP              | AVEINUE ECC HARBOR TA        |              |
| 08.81' \ 156.53' 100') 100' | 400' 100' "                  | 100' C Blo   |
| \ 2 \frac{1}{6}3 \cdot 4    | 5 1/46/4                     | Lis          |
| 96.48' 100' 100'            | EXEMPTED 6. 100' 2 7 2       | Tax          |

|          | PROPERTY DETAILS |        |  |
|----------|------------------|--------|--|
| ニMはドスマドル | Total Rooms      |        |  |
| Ψ        | Bedrooms         | 0      |  |
| ,        | Baths Full       | 0      |  |
| ≦ .      | Baths Half       | 0      |  |
| \$       | Year Built       |        |  |
| _        | Туре             |        |  |
| COUK     | Block Number     | 2804   |  |
| ī        | Listing #        | 582258 |  |
| _        | Taxes            | 163.00 |  |

106 Leo, Egg Harbor Township, NJ, 08234

Price \$39,999.00

|           | PROPERTY DETAILS |  |        |
|-----------|------------------|--|--------|
| 3         | Total Rooms      |  |        |
| یالّ      | Bedrooms         |  | 0      |
|           | Baths Full       |  | 0      |
| IMBEKVIEW | Baths Half       |  | 0      |
| 1         | Year Built       |  |        |
|           | Туре             |  |        |
| COUKI     | Block Number     |  | 2804   |
| Ţ         | Listing #        |  | 582258 |
| =         | Taxes            |  | 163.00 |
| N         |                  |  |        |