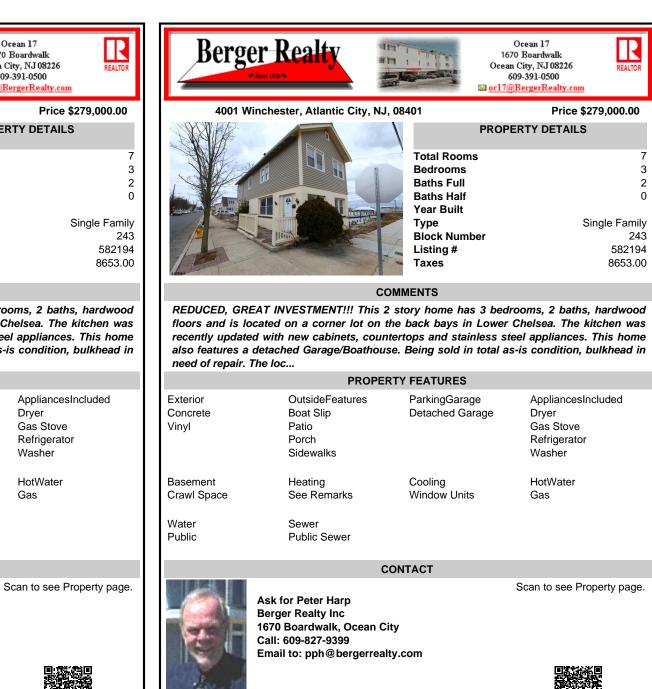

## COMMENTS

REDUCED, GREAT INVESTMENT!!! This 2 story home has 3 bedrooms, 2 baths, hardwood floors and is located on a corner lot on the back bays in Lower Chelsea. The kitchen was recently updated with new cabinets, countertops and stainless steel appliances. This home also features a detached Garage/Boathouse. Being sold in total as-is condition, bulkhead in need of repair. The loc...

| PROPERTY FEATURES             |                                                             |                                  |                                                                    |
|-------------------------------|-------------------------------------------------------------|----------------------------------|--------------------------------------------------------------------|
| Exterior<br>Concrete<br>Vinyl | OutsideFeatures<br>Boat Slip<br>Patio<br>Porch<br>Sidewalks | ParkingGarage<br>Detached Garage | AppliancesIncluded<br>Dryer<br>Gas Stove<br>Refrigerator<br>Washer |
| Basement<br>Crawl Space       | Heating<br>See Remarks                                      | Cooling<br>Window Units          | HotWater<br>Gas                                                    |
| Water                         | Sewer                                                       |                                  |                                                                    |

CONTACT

Public

Ask for Peter Harp Berger Realty Inc 1670 Boardwalk, Ocean City Call: 609-827-9399 Email to: pph@bergerrealty.com

Public Sewer