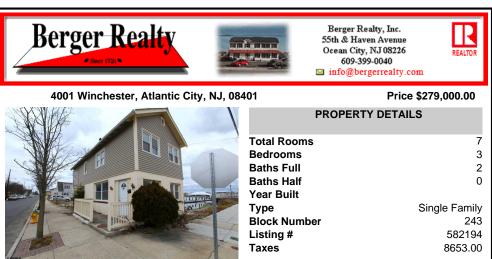

## COMMENTS

REDUCED, GREAT INVESTMENT!!! This 2 story home has 3 bedrooms, 2 baths, hardwood floors and is located on a corner lot on the back bays in Lower Chelsea. The kitchen was recently updated with new cabinets, countertops and stainless steel appliances. This home also features a detached Garage/Boathouse. Being sold in total as-is condition, bulkhead in need of repair. The loc...