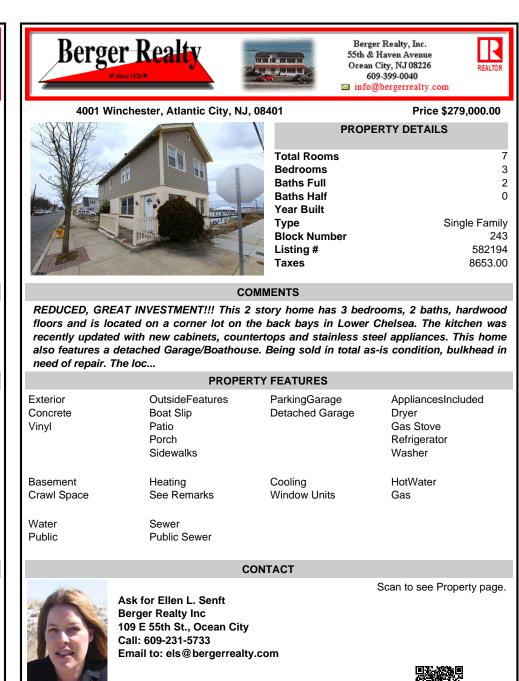

## COMMENTS

REDUCED, GREAT INVESTMENT!!! This 2 story home has 3 bedrooms, 2 baths, hardwood floors and is located on a corner lot on the back bays in Lower Chelsea. The kitchen was recently updated with new cabinets, countertops and stainless steel appliances. This home also features a detached Garage/Boathouse. Being sold in total as-is condition, bulkhead in need of repair. The loc...

| PROPERTY FEATURES             |                                                             |                                  |                                                                    |
|-------------------------------|-------------------------------------------------------------|----------------------------------|--------------------------------------------------------------------|
| Exterior<br>Concrete<br>Vinyl | OutsideFeatures<br>Boat Slip<br>Patio<br>Porch<br>Sidewalks | ParkingGarage<br>Detached Garage | AppliancesIncluded<br>Dryer<br>Gas Stove<br>Refrigerator<br>Washer |
| Basement<br>Crawl Space       | Heating<br>See Remarks                                      | Cooling<br>Window Units          | HotWater<br>Gas                                                    |
| Water<br>Public               | Sewer<br>Public Sewer                                       |                                  |                                                                    |

CONTACT

Ask for Ellen L. Senft Berger Realty Inc 109 E 55th St., Ocean City Call: 609-231-5733 Email to: els@bergerrealty.com

Scan to see Property page.