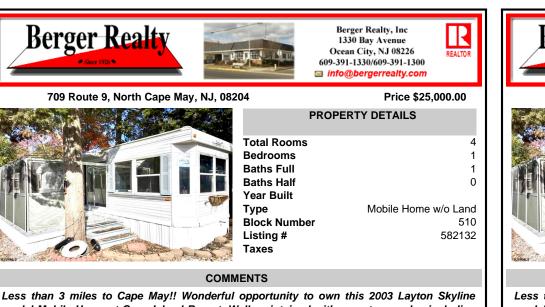

Less than 3 miles to Cape May!! Wonderful opportunity to own this 2003 Layton Skyline model Mobile Home at Cape Island Resort. Well maintained with recent upgrades including new walls, fresh paint, trim, and a new tub and shower surround installed. Features include a multi-purpose room which could be utilized as an additional sleeping space, a covered patio, deck, and a ...