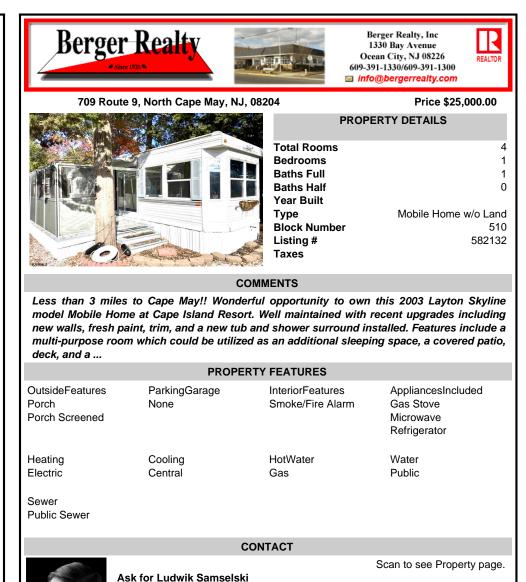

Less than 3 miles to Cape May!! Wonderful opportunity to own this 2003 Layton Skyline model Mobile Home at Cape Island Resort. Well maintained with recent upgrades including new walls, fresh paint, trim, and a new tub and shower surround installed. Features include a multi-purpose room which could be utilized as an additional sleeping space, a covered patio, deck, and a ...