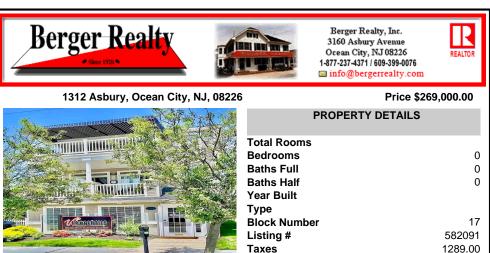

## Price \$269,000.00

| A Start Real Providence | PROPERTY DETAILS                                             |  |
|-------------------------|--------------------------------------------------------------|--|
|                         | Total RoomsBedrooms0Baths Full0Baths Half0Year Built         |  |
|                         | Type 17   Block Number 17   Listing # 582091   Taxes 1289.00 |  |