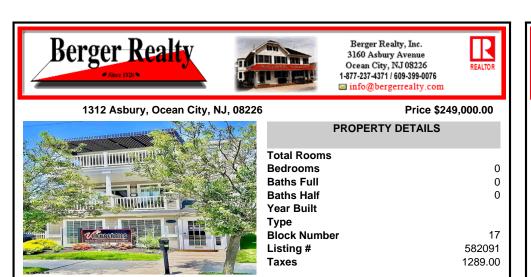

## COMMENTS

Downtown Commercial Investment Opportunity! Long Term AAA tenant in place on yearly lease with \$22,000+ income. Lease can be terminated by a New Owner with 60 day Notice.Well maintained building with New Roof, Updated Electric Meters /Lines. Attractive office with great foot traffic and visibility. Great Location for your New professional office or Retail Establishment. Ow ...