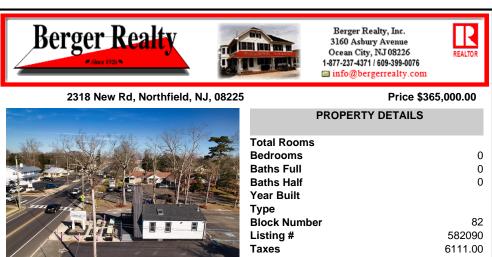

## COMMENTS

Welcome to 2318 New Rd in Northfield, NJ! This beautifully renovated commercial property offers a unique opportunity for a variety of potential uses. This space has been meticulously transformed with high ceilings and stunning architectural elements, creating a bright and spacious atmosphere. The classic A-frame boasts a total renovation, ensuring that every aspect of the ...