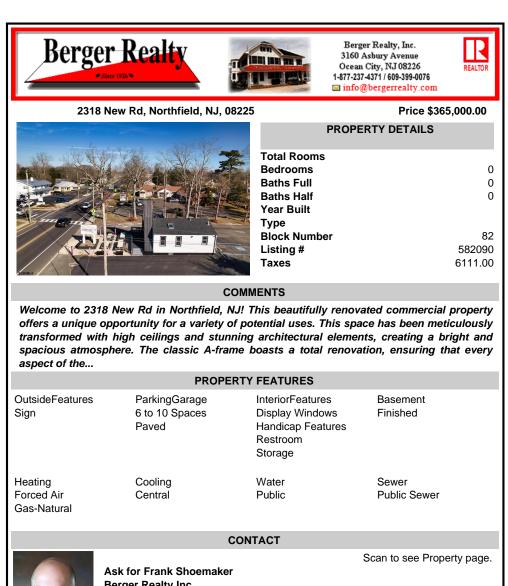

## COMMENTS

Welcome to 2318 New Rd in Northfield, NJ! This beautifully renovated commercial property offers a unique opportunity for a variety of potential uses. This space has been meticulously transformed with high ceilings and stunning architectural elements, creating a bright and spacious atmosphere. The classic A-frame boasts a total renovation, ensuring that every aspect of the...