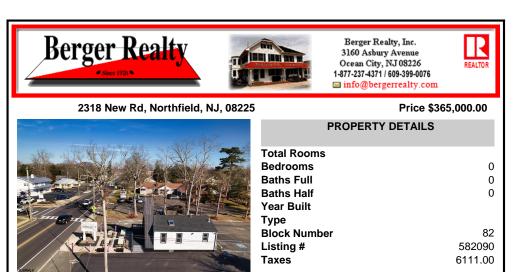

## COMMENTS

Welcome to 2318 New Rd in Northfield, NJ! This beautifully renovated commercial property offers a unique opportunity for a variety of potential uses. This space has been meticulously transformed with high ceilings and stunning architectural elements, creating a bright and spacious atmosphere. The classic A-frame boasts a total renovation, ensuring that every aspect of the...