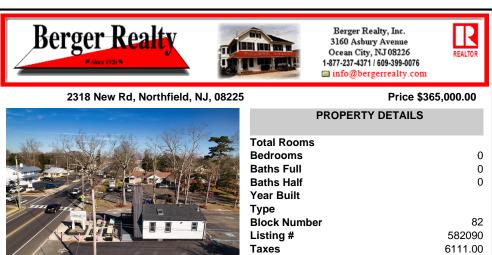

## COMMENTS

Welcome to 2318 New Rd in Northfield, NJ! This beautifully renovated commercial property offers a unique opportunity for a variety of potential uses. This space has been meticulously transformed with high ceilings and stunning architectural elements, creating a bright and spacious atmosphere. The classic A-frame boasts a total renovation, ensuring that every aspect of the...