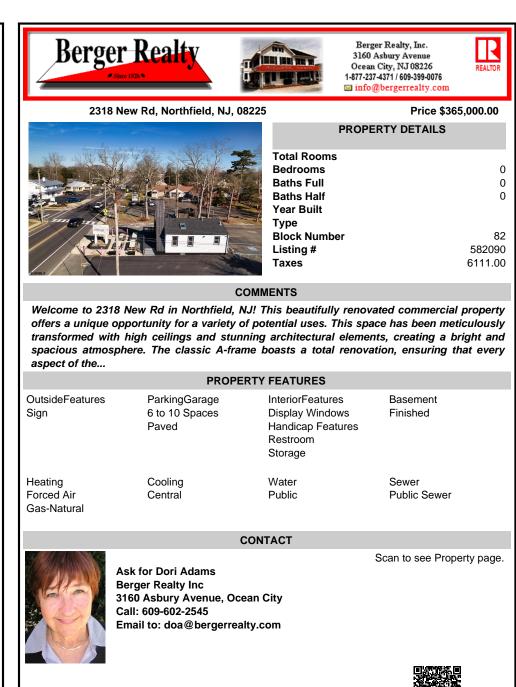

## COMMENTS

Welcome to 2318 New Rd in Northfield, NJ! This beautifully renovated commercial property offers a unique opportunity for a variety of potential uses. This space has been meticulously transformed with high ceilings and stunning architectural elements, creating a bright and spacious atmosphere. The classic A-frame boasts a total renovation, ensuring that every aspect of the...