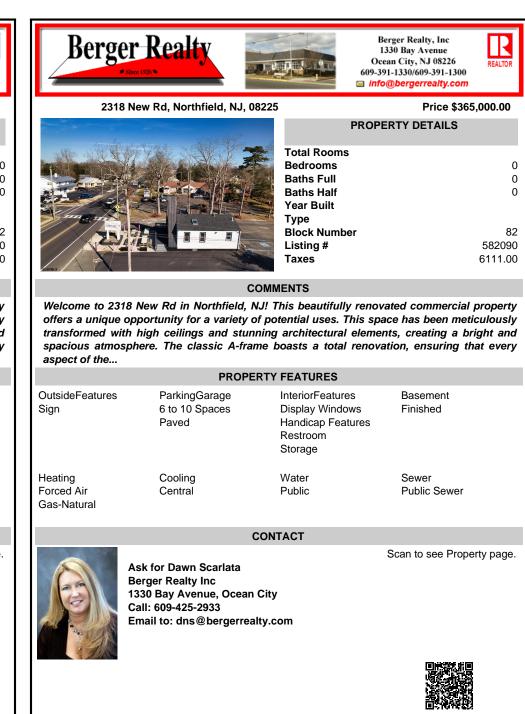

## COMMENTS

Welcome to 2318 New Rd in Northfield, NJ! This beautifully renovated commercial property offers a unique opportunity for a variety of potential uses. This space has been meticulously transformed with high ceilings and stunning architectural elements, creating a bright and spacious atmosphere. The classic A-frame boasts a total renovation, ensuring that every aspect of the...