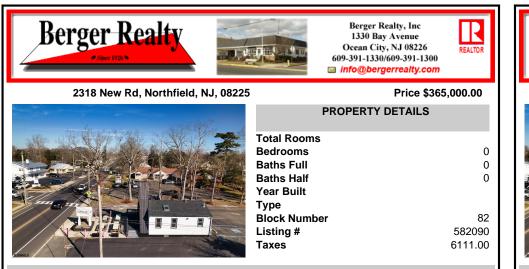

## COMMENTS

Welcome to 2318 New Rd in Northfield, NJ! This beautifully renovated commercial property offers a unique opportunity for a variety of potential uses. This space has been meticulously transformed with high ceilings and stunning architectural elements, creating a bright and spacious atmosphere. The classic A-frame boasts a total renovation, ensuring that every aspect of the...