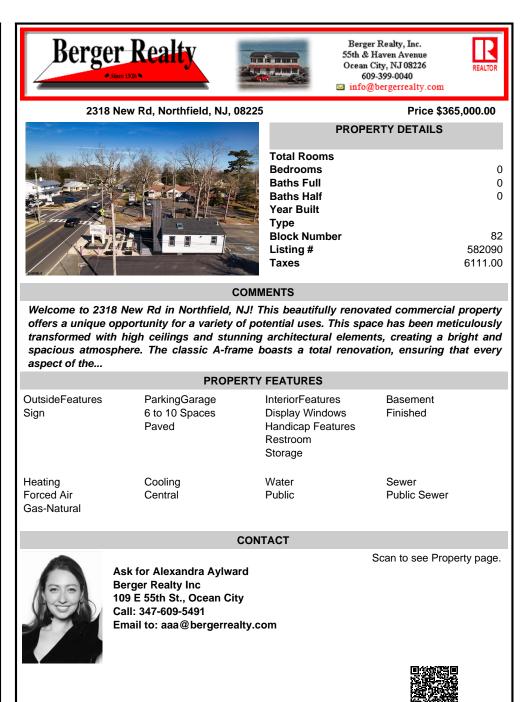

COMMENTS

Welcome to 2318 New Rd in Northfield, NJ! This beautifully renovated commercial property offers a unique opportunity for a variety of potential uses. This space has been meticulously transformed with high ceilings and stunning architectural elements, creating a bright and spacious atmosphere. The classic A-frame boasts a total renovation, ensuring that every aspect of the...

| PROPERTY FEATURES                    |                                          |                                                                                 |                       |
|--------------------------------------|------------------------------------------|---------------------------------------------------------------------------------|-----------------------|
| OutsideFeatures<br>Sign              | ParkingGarage<br>6 to 10 Spaces<br>Paved | InteriorFeatures<br>Display Windows<br>Handicap Features<br>Restroom<br>Storage | Basement<br>Finished  |
| Heating<br>Forced Air<br>Gas-Natural | Cooling<br>Central                       | Water<br>Public                                                                 | Sewer<br>Public Sewer |

## CONTACT

Ask for Alexandra Aylward Berger Realty Inc 109 E 55th St., Ocean City Call: 347-609-5491 Email to: aaa@bergerrealty.com Scan to see Property page.