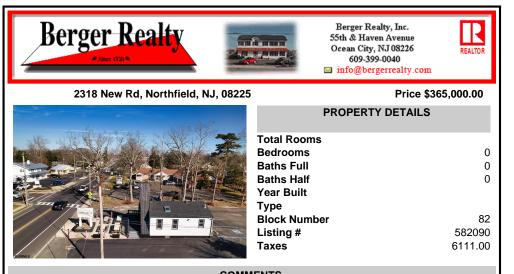

COMMENTS

Welcome to 2318 New Rd in Northfield, NJ! This beautifully renovated commercial property offers a unique opportunity for a variety of potential uses. This space has been meticulously transformed with high ceilings and stunning architectural elements, creating a bright and spacious atmosphere. The classic A-frame boasts a total renovation, ensuring that every aspect of the...