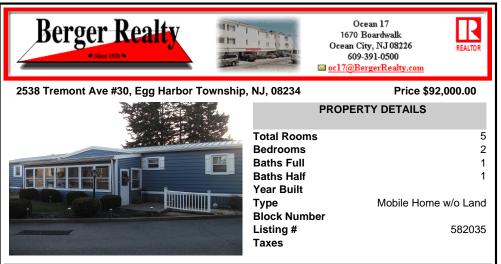

| PROPERTY FEATURES                         |                                                                         |                                              |                           |  |  |
|-------------------------------------------|-------------------------------------------------------------------------|----------------------------------------------|---------------------------|--|--|
| Exterior<br>Vinyl                         | OutsideFeatures<br>Curbs<br>Deck<br>Porch Enclosed<br>Shed              | ParkingGarage<br>None                        | OtherRooms<br>Dining Area |  |  |
| InteriorFeatures<br>Smoke/Fire Alarm      | AppliancesIncluded<br>Dryer<br>Electric Stove<br>Refrigerator<br>Washer | AlsoIncluded<br>Blinds<br>Curtains<br>Shades | Basement<br>Crawl Space   |  |  |
| Heating<br>Heat Pump<br>Tank Above Ground | Cooling<br>Wall Units                                                   | HotWater<br>Electric                         | Water<br>Private<br>Well  |  |  |

Sewer Public Sewer

CONTACT

Scan to

Ask for Kevin Laskowski Berger Realty Inc 1670 Boardwalk, Ocean City Call: 267-432-1248 Email to: kml@bergerrealty.com

ample space inside and out. The split bedroom layout allows privacy for family members or guests. The primary bedroom features a half bath! You enter the home through a threeseason room with an abundance of windows. Upon stepping into the main living area, you are immersed in an open livi...