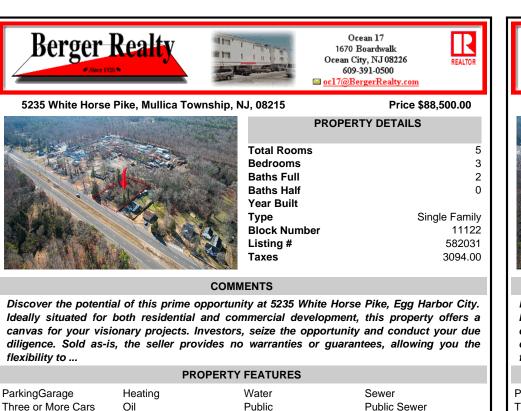

## COMMENTS

Discover the potential of this prime opportunity at 5235 White Horse Pike, Egg Harbor City. Ideally situated for both residential and commercial development, this property offers a canvas for your visionary projects. Investors, seize the opportunity and conduct your due diligence. Sold as-is, the seller provides no warranties or guarantees, allowing you the flexibility to ...