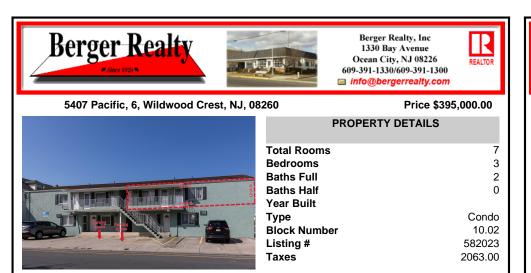

## 5407 Pacific, 6, Wildwood Crest, NJ, 08260

### Price \$395.000.00

| 200              |         |
|------------------|---------|
| PROPERTY DETAILS |         |
| Total Rooms      | 7       |
| Bedrooms         | 3       |
| Baths Full       | 2       |
| Baths Half       | 0       |
| Year Built       |         |
| Туре             | Condo   |
| Block Number     | 10.02   |
| Listing #        | 582023  |
| Taxes            | 2063.00 |
|                  |         |