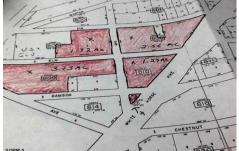

# **COMMENTS**

High Visible High Traffic Location on White Horse Pike Corridor Leading Into Atlantic City Zoned Highway Commercial Approximately 8.86 +/- Acres consisting of 5 lots Being Sold Together as a Package with possiblies for profitable business Buyer Responsible For All Approvals Block 805 Lot 3 approx 1.72 Acres Ebony Tree, Block 806 Lot 1 approx 2.54 Acres White Horse Pike, Bl...

#### **PROPERTY FEATURES**

OutsideFeatures See Remarks