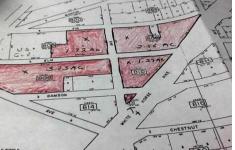

# **COMMENTS**

High Visible High Traffic Location on White Horse Pike Corridor Leading Into Atlantic City Zoned Highway Commercial Approximately 8.86 +/- Acres consisting of 5 lots Being Sold Together as a Package with possiblies for profitable business Buyer Responsible For All Approvals Block 805 Lot 3 approx 1.72 Acres Ebony Tree, Block 806 Lot 1 approx 2.54 Acres White Horse Pike, Bl...

#### **PROPERTY FEATURES**

OutsideFeatures See Remarks