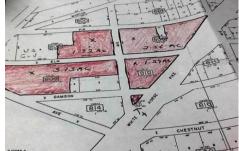

# **COMMENTS**

High Visible High Traffic Location on White Horse Pike Corridor Leading Into Atlantic City Zoned Highway Commercial Approximately 8.86 +/- Acres consisting of 5 lots Being Sold Together as a Package with possibles for profitable business Buyer Responsible For All Approvals Block 805 Lot 3 approx 1.72 Acres Ebony Tree, Block 806 Lot 1 approx 2.54 Acres White Horse Pike, Bl...