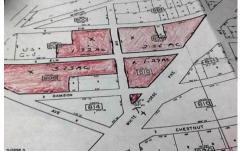

# **COMMENTS**

High Visible High Traffic Location on White Horse Pike Corridor Leading Into Atlantic City Zoned Highway Commercial Approximately 8.86 +/- Acres consisting of 5 lots Being Sold Together as a Package with possiblies for profitable business Buyer Responsible For All Approvals Block 805 Lot 3 approx 1.72 Acres Ebony Tree, Block 806 Lot 1 approx 2.54 Acres White Horse Pike, Bl...