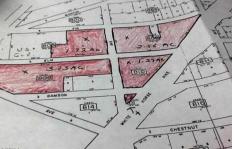

# **COMMENTS**

High Visible High Traffic Location on White Horse Pike Corridor Leading Into Atlantic City Zoned Highway Commercial Approximately 8.86 +/- Acres consisting of 5 lots Being Sold Together as a Package with possiblies for profitable business Buyer Responsible For All Approvals Block 805 Lot 3 approx 1.72 Acres Ebony Tree, Block 806 Lot 1 approx 2.54 Acres White Horse Pike, Bl...

### **PROPERTY FEATURES**

**OutsideFeatures** See Remarks