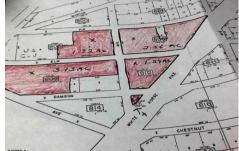

# **COMMENTS**

High Visible High Traffic Location on White Horse Pike Corridor Leading Into Atlantic City Zoned Highway Commercial Approximately 8.86 +/- Acres consisting of 5 lots Being Sold Together as a Package with possiblies for profitable business Buyer Responsible For All Approvals Block 805 Lot 3 approx 1.72 Acres Ebony Tree, Block 806 Lot 1 approx 2.54 Acres White Horse Pike, Bl...

### **PROPERTY FEATURES**

OutsideFeatures See Remarks