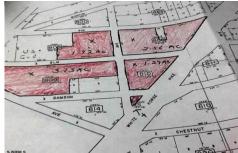

# **COMMENTS**

High Visible High Traffic Location on White Horse Pike Corridor Leading Into Atlantic City Zoned Highway Commercial Approximately 8.86 +/- Acres consisting of 5 lots Being Sold Together as a Package with possiblies for profitable business Buyer Responsible For All Approvals Block 805 Lot 3 approx 1.72 Acres Ebony Tree, Block 806 Lot 1 approx 2.54 Acres White Horse Pike, Bl...

### **PROPERTY FEATURES**

OutsideFeatures See Remarks