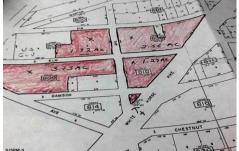

# **COMMENTS**

High Visible High Traffic Location on White Horse Pike Corridor Leading Into Atlantic City Zoned Highway Commercial Approximately 8.86 +/- Acres consisting of 5 lots Being Sold Together as a Package with possiblies for profitable business Buyer Responsible For All Approvals Block 805 Lot 3 approx 1.72 Acres Ebony Tree, Block 806 Lot 1 approx 2.54 Acres White Horse Pike, Bl...

### **PROPERTY FEATURES**

OutsideFeatures See Remarks