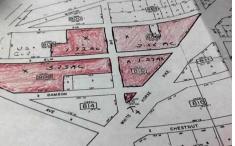

# COMMENTS

High Visible High Traffic Location on White Horse Pike Corridor Leading Into Atlantic City Zoned Highway Commercial Approximately 8.86 +/- Acres consisting of 5 lots Being Sold Together as a Package with possiblies for profitable business Buyer Responsible For All Approvals Block 805 Lot 3 approx 1.72 Acres Ebony Tree, Block 806 Lot 1 approx 2.54 Acres White Horse Pike, Bl...

#### PROPERTY FEATURES

OutsideFeatures See Remarks