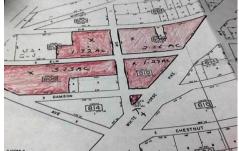

# **COMMENTS**

High Visible High Traffic Location on White Horse Pike Corridor Leading Into Atlantic City Zoned Highway Commercial Approximately 8.86 +/- Acres consisting of 5 lots Being Sold Together as a Package with possiblies for profitable business Buyer Responsible For All Approvals Block 805 Lot 3 approx 1.72 Acres Ebony Tree, Block 806 Lot 1 approx 2.54 Acres White Horse Pike, Bl...

#### **PROPERTY FEATURES**

OutsideFeatures See Remarks