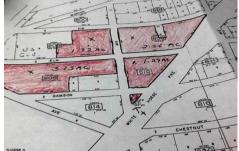

### **COMMENTS**

High Visible High Traffic Location on White Horse Pike Corridor Leading Into Atlantic City Zoned Highway Commercial Approximately 8.86 +/- Acres consisting of 5 lots Being Sold Together as a Package with possiblies for profitable business Buyer Responsible For All Approvals Block 805 Lot 3 approx 1.72 Acres Ebony Tree, Block 806 Lot 1 approx 2.54 Acres White Horse Pike, Bl...