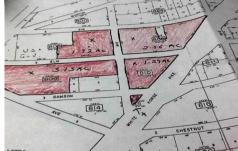

### **COMMENTS**

High Visible High Traffic Location on White Horse Pike Corridor Leading Into Atlantic City Zoned Highway Commercial Approximately 8.86 +/- Acres consisting of 5 lots Being Sold Together as a Package with possiblies for profitable business Buyer Responsible For All Approvals Block 805 Lot 3 approx 1.72 Acres Ebony Tree, Block 806 Lot 1 approx 2.54 Acres White Horse Pike, Bl...