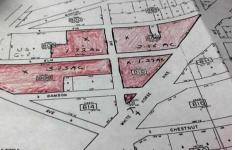

# **COMMENTS**

High Visible High Traffic Location on White Horse Pike Corridor Leading Into Atlantic City Zoned Highway Commercial Approximately 8.86 +/- Acres consisting of 5 lots Being Sold Together as a Package with possiblies for profitable business Buyer Responsible For All Approvals Block 805 Lot 3 approx 1.72 Acres Ebony Tree, Block 806 Lot 1 approx 2.54 Acres White Horse Pike, Bl...