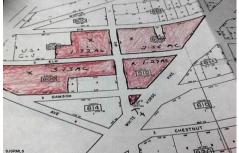

# **COMMENTS**

High Visible High Traffic Location on White Horse Pike Corridor Leading Into Atlantic City Zoned Highway Commercial Approximately 8.86 +/- Acres consisting of 5 lots Being Sold Together as a Package with possiblies for profitable business Buyer Responsible For All Approvals Block 805 Lot 3 approx 1.72 Acres Ebony Tree, Block 806 Lot 1 approx 2.54 Acres White Horse Pike, Bl...