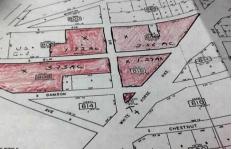

# **COMMENTS**

High Visible High Traffic Location on White Horse Pike Corridor Leading Into Atlantic City Zoned Highway Commercial Approximately 8.86 +/- Acres consisting of 5 lots Being Sold Together as a Package with possiblies for profitable business Buyer Responsible For All Approvals Block 805 Lot 3 approx 1.72 Acres Ebony Tree, Block 806 Lot 1 approx 2.54 Acres White Horse Pike, Bl...

# COMMENTS

High Visible High Traffic Location on White Horse Pike Corridor Leading Into Atlantic City Zoned Highway Commercial Approximately 8.86 +/- Acres consisting of 5 lots Being Sold Together as a Package with possiblies for profitable business Buyer Responsible For All Approvals Block 805 Lot 3 approx 1.72 Acres Ebony Tree, Block 806 Lot 1 approx 2.54 Acres White Horse Pike, Bl...