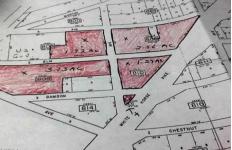

# **COMMENTS**

High Visible High Traffic Location on White Horse Pike Corridor Leading Into Atlantic City Zoned Highway Commercial Approximately 8.86 +/- Acres consisting of 5 lots Being Sold Together as a Package with possiblies for profitable business Buyer Responsible For All Approvals Block 805 Lot 3 approx 1.72 Acres Ebony Tree, Block 806 Lot 1 approx 2.54 Acres White Horse Pike, Bl...

# COMMENTS

High Visible High Traffic Location on White Horse Pike Corridor Leading Into Atlantic City Zoned Highway Commercial Approximately 8.86 +/- Acres consisting of 5 lots Being Sold Together as a Package with possiblies for profitable business Buyer Responsible For All Approvals Block 805 Lot 3 approx 1.72 Acres Ebony Tree, Block 806 Lot 1 approx 2.54 Acres White Horse Pike, Bl...