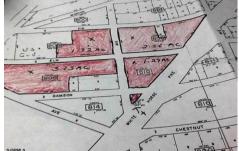

# **COMMENTS**

High Visible High Traffic Location on White Horse Pike Corridor Leading Into Atlantic City Zoned Highway Commercial Approximately 8.86 +/- Acres consisting of 5 lots Being Sold Together as a Package with possiblies for profitable business Buyer Responsible For All Approvals Block 805 Lot 3 approx 1.72 Acres Ebony Tree, Block 806 Lot 1 approx 2.54 Acres White Horse Pike, Bl...

# COMMENTS

High Visible High Traffic Location on White Horse Pike Corridor Leading Into Atlantic City Zoned Highway Commercial Approximately 8.86 +/- Acres consisting of 5 lots Being Sold Together as a Package with possiblies for profitable business Buyer Responsible For All Approvals Block 805 Lot 3 approx 1.72 Acres Ebony Tree, Block 806 Lot 1 approx 2.54 Acres White Horse Pike, Bl...