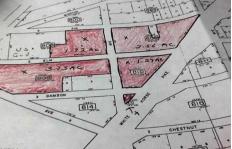

# **COMMENTS**

High Visible High Traffic Location on White Horse Pike Corridor Leading Into Atlantic City Zoned Highway Commercial Approximately 8.86 +/- Acres consisting of 5 lots Being Sold Together as a Package with possiblies for profitable business Buyer Responsible For All Approvals Block 805 Lot 3 approx 1.72 Acres Ebony Tree, Block 806 Lot 1 approx 2.54 Acres White Horse Pike, Bl...