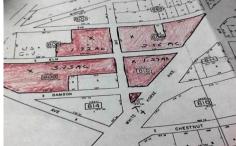

# **COMMENTS**

High Visible High Traffic Location on White Horse Pike Corridor Leading Into Atlantic City Zoned Highway Commercial Approximately 8.86 +/- Acres consisting of 5 lots Being Sold Together as a Package with possiblies for profitable business Buyer Responsible For All Approvals Block 805 Lot 3 approx 1.72 Acres Ebony Tree, Block 806 Lot 1 approx 2.54 Acres White Horse Pike, Bl...