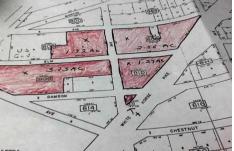

## **COMMENTS**

High Visible High Traffic Location on White Horse Pike Corridor Leading Into Atlantic City Zoned Highway Commercial Approximately 8.86 +/- Acres consisting of 5 lots Being Sold Together as a Package with possiblies for profitable business Buyer Responsible For All Approvals Block 805 Lot 3 approx 1.72 Acres Ebony Tree, Block 806 Lot 1 approx 2.54 Acres White Horse Pike, Bl...