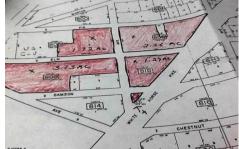

## **COMMENTS**

High Visible High Traffic Location on White Horse Pike Corridor Leading Into Atlantic City Zoned Highway Commercial Approximately 8.86 +/- Acres consisting of 5 lots Being Sold Together as a Package with possiblies for profitable business Buyer Responsible For All Approvals Block 805 Lot 3 approx 1.72 Acres Ebony Tree, Block 806 Lot 1 approx 2.54 Acres White Horse Pike, Bl...