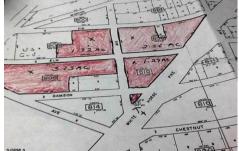

# **COMMENTS**

High Visible High Traffic Location on White Horse Pike Corridor Leading Into Atlantic City Zoned Highway Commercial Approximately 8.86 +/- Acres consisting of 5 lots Being Sold Together as a Package with possiblies for profitable business Buyer Responsible For All Approvals Block 805 Lot 3 approx 1.72 Acres Ebony Tree, Block 806 Lot 1 approx 2.54 Acres White Horse Pike, Bl...