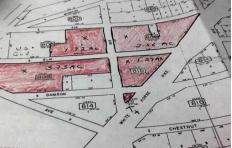

# **COMMENTS**

High Visible High Traffic Location on White Horse Pike Corridor Leading Into Atlantic City Zoned Highway Commercial Approximately 8.86 +/- Acres consisting of 5 lots Being Sold Together as a Package with possiblies for profitable business Buyer Responsible For All Approvals Block 805 Lot 3 approx 1.72 Acres Ebony Tree, Block 806 Lot 1 approx 2.54 Acres White Horse Pike, Bl...