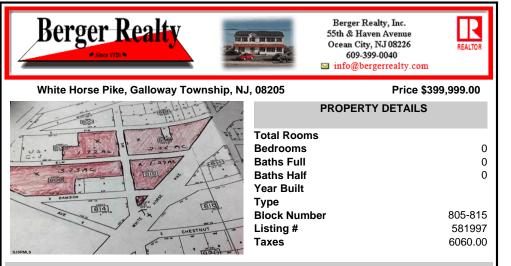

## COMMENTS

High Visibiity High Traffic Location on White Horse Pike Corridor Leading Into Atlantic City Zoned Highway Commercial Approximately 8.86 +/- Acres consisting of 5 lots Being Sold Together as a Package with possibilies for profitable business Buyer Responsible For All Approvals, Block 805 Lot 3 approx 1.72 Acres Ebony Tree, Block 806 Lot 1 approx 2.54 Acres White Horse P...