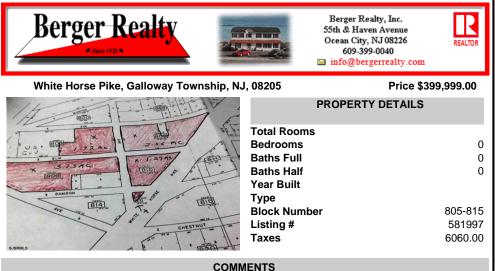

## PROPERTY FEATURES CONTACT

Scan to see Property page.

Ask for Valerie Vargo Berger Realty Inc 109 E 55th St., Ocean City Call: 609-214-5780 Email to: vlv@bergerrealty.com

COMMENTS

High Visibiity High Traffic Location on White Horse Pike Corridor Leading Into Atlantic City Zoned Highway Commercial Approximately 8.86 +/- Acres consisting of 5 lots Being Sold Together as a Package with possibilies for profitable business Buyer Responsible For All Approvals, Block 805 Lot 3 approx 1.72 Acres Ebony Tree, Block 806 Lot 1 approx 2.54 Acres White Horse P...