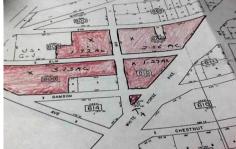

## **COMMENTS**

High Visibiity High Traffic Location on White Horse Pike Corridor Leading Into Atlantic City Zoned Highway Commercial Approximately 8.86 +/- Acres consisting of 5 lots Being Sold Together as a Package with possibilies for profitable business Buyer Responsible For All Approvals, Block 805 Lot 3 approx 1.72 Acres Ebony Tree, Block 806 Lot 1 approx 2.54 Acres White Horse P...

## COMMENTS

High Visibility High Traffic Location on White Horse Pike Corridor Leading Into Atlantic City Zoned Highway Commercial Approximately 8.86 +/- Acres consisting of 5 lots Being Sold Together as a Package with possibilies for profitable business Buyer Responsible For All Approvals, Block 805 Lot 3 approx 1.72 Acres Ebony Tree, Block 806 Lot 1 approx 2.54 Acres White Horse P...