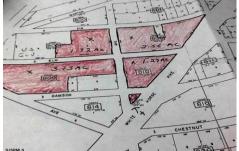

## **COMMENTS**

High Visibiity High Traffic Location on White Horse Pike Corridor Leading Into Atlantic City Zoned Highway Commercial Approximately 8.86 +/- Acres consisting of 5 lots Being Sold Together as a Package with possibilies for profitable business Buyer Responsible For All Approvals, Block 805 Lot 3 approx 1.72 Acres Ebony Tree, Block 806 Lot 1 approx 2.54 Acres White Horse P...

## COMMENTS

High Visibility High Traffic Location on White Horse Pike Corridor Leading Into Atlantic City Zoned Highway Commercial Approximately 8.86 +/- Acres consisting of 5 lots Being Sold Together as a Package with possibilies for profitable business Buyer Responsible For All Approvals, Block 805 Lot 3 approx 1.72 Acres Ebony Tree, Block 806 Lot 1 approx 2.54 Acres White Horse P...