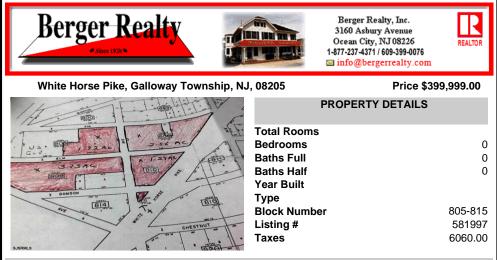

COMMENTS

High Visibiity High Traffic Location on White Horse Pike Corridor Leading Into Atlantic City Zoned Highway Commercial Approximately 8.86 +/- Acres consisting of 5 lots Being Sold Together as a Package with possibilies for profitable business Buyer Responsible For All Approvals, Block 805 Lot 3 approx 1.72 Acres Ebony Tree, Block 806 Lot 1 approx 2.54 Acres White Horse P...

## COMMENTS

High Visibiity High Traffic Location on White Horse Pike Corridor Leading Into Atlantic City Zoned Highway Commercial Approximately 8.86 +/- Acres consisting of 5 lots Being Sold Together as a Package with possibilies for profitable business Buyer Responsible For All Approvals, Block 805 Lot 3 approx 1.72 Acres Ebony Tree, Block 806 Lot 1 approx 2.54 Acres White Horse P...