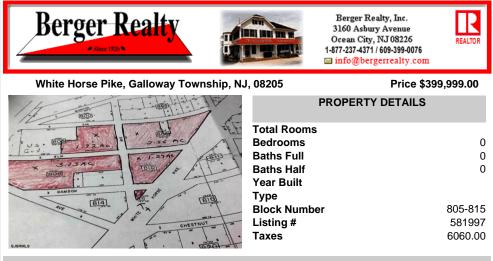

COMMENTS

High Visibiity High Traffic Location on White Horse Pike Corridor Leading Into Atlantic City Zoned Highway Commercial Approximately 8.86 +/- Acres consisting of 5 lots Being Sold Together as a Package with possibilies for profitable business Buyer Responsible For All Approvals, Block 805 Lot 3 approx 1.72 Acres Ebony Tree, Block 806 Lot 1 approx 2.54 Acres White Horse P...

## COMMENTS

High Visibiity High Traffic Location on White Horse Pike Corridor Leading Into Atlantic City Zoned Highway Commercial Approximately 8.86 +/- Acres consisting of 5 lots Being Sold Together as a Package with possibilies for profitable business Buyer Responsible For All Approvals, Block 805 Lot 3 approx 1.72 Acres Ebony Tree, Block 806 Lot 1 approx 2.54 Acres White Horse P...