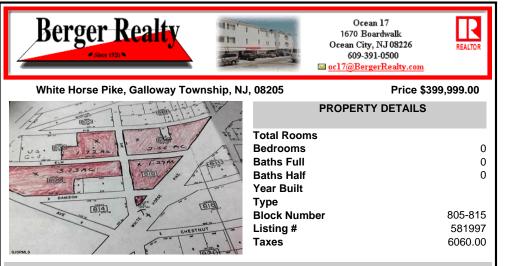

# COMMENTS

High Visibiity High Traffic Location on White Horse Pike Corridor Leading Into Atlantic City Zoned Highway Commercial Approximately 8.86 +/- Acres consisting of 5 lots Being Sold Together as a Package with possibilies for profitable business Buyer Responsible For All Approvals, Block 805 Lot 3 approx 1.72 Acres Ebony Tree, Block 806 Lot 1 approx 2.54 Acres White Horse P...