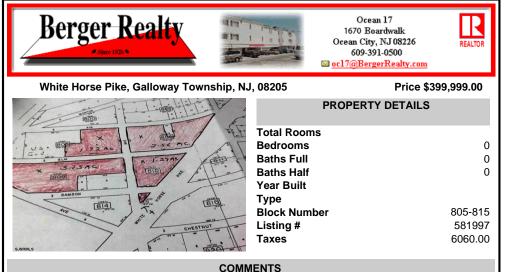

# COMMENTS

High Visibiity High Traffic Location on White Horse Pike Corridor Leading Into Atlantic City Zoned Highway Commercial Approximately 8.86 +/- Acres consisting of 5 lots Being Sold Together as a Package with possibilies for profitable business Buyer Responsible For All Approvals, Block 805 Lot 3 approx 1.72 Acres Ebony Tree, Block 806 Lot 1 approx 2.54 Acres White Horse P...